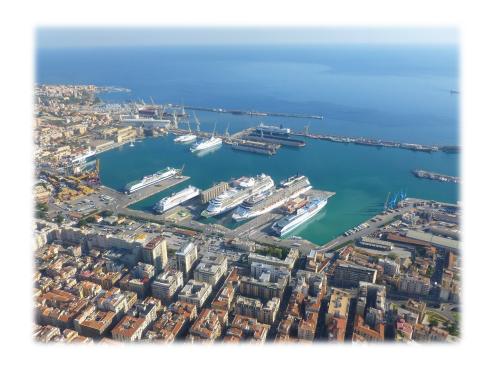

### INTERFACE: RENOVATING THE ACCESS TO THE CORE PORT OF PALERMO AND ITS INTERACTIONS WITH THE URBAN ENVIRONMENT (CONSTRUCTION WORKS)

**TOTAL COST:** € 35.593.123,77

**FUNDING PROGRAM: PAC of PON I&R 2014/20** € 35.593.123,77