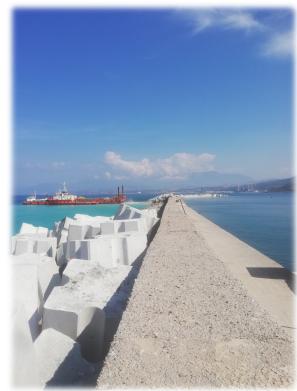

# WORKS FOR COMPLETING THE SOUTHERN BREAKWATER IN THE PORT OF TERMINI IMERESE

**TOTAL COST: € 20.000.000,00** 

**FUNDING PROGRAM: PON I&R 2014/20** 

€ 20.000.000,00