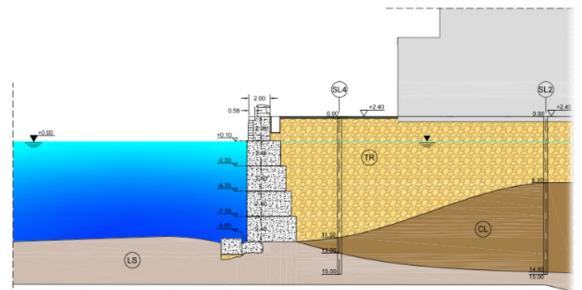

# REINFORCEMENT OF THE SOUTH QUAY OF VITTORIO VENETO AND S. LUCIA PIERS AND QUAY PIAVE

**TOTAL COST: € 45.000.000,00** 

FUNDING PROGRAM: COMPLEMENTARY FOUND PNRR € 45.000.000,00

Porti di Palermo, Termini Imerese, Trapani, Porto Empedocle, Licata, Gela