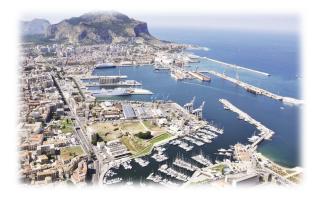

# Autorità di Sistema Portuale del Mare di Sicilia Occidentale

Porti di Palermo, Termini Imerese, Trapani, Porto Empedocle, Licata, Gela

**PALERMO** 

**TRAPANI** 

TERMINI IMERESE

PORTO EMPEDOCLE

**GELA** 

LICATA

#### **COMPLETED**

- Dredging works on Crispi Basin n.3 and refurbishment of industrial quay in the port of Palermo;
- Works for completing the southern breakwater in the port of Termini Imerese.

### DREDGING WORKS ON CRISPI BASIN N.3 AND REFURBISHMENT OF INDUSTRIAL QUAY IN THE PORT OF PALERMO

**TOTAL COST:** € 39.300.000,00

FUNDING PROGRAM: PON I&R 2014/20

€ 39.300.000,00