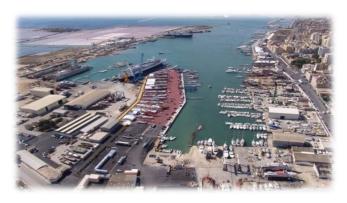

# Autorità di Sistema Portuale del Mare di Sicilia Occidentale

Porti di Palermo, Termini Imerese, Trapani, Porto Empedocle, Licata, Gela

**PALERMO** 

**TRAPANI** 

TERMINI IMERESE

PORTO EMPEDOCLE

**GELA** 

LICATA

#### **COMPLETED**

- Dredging works on Crispi Basin n.3 and refurbishment of industrial quay in the port of Palermo;
- Works for completing the southern breakwater in the port of Termini Imerese.

# WORKS FOR COMPLETING THE SOUTHERN BREAKWATER IN THE PORT OF TERMINI IMERESE

**TOTAL COST: € 20.000.000,00** 

**FUNDING PROGRAM: PON I&R 2014/20** 

€ 20.000.000,00