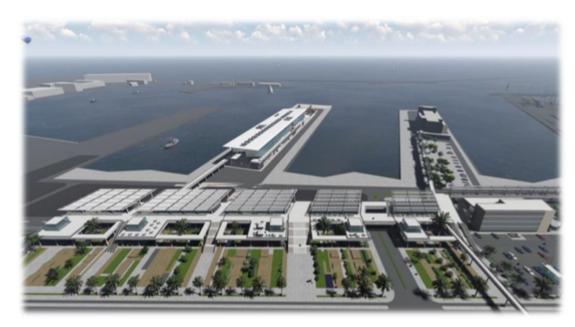

### INTERFACE: RENOVATING THE ACCESS TO THE CORE PORT OF PALERMO AND ITS INTERACTIONS WITH THE URBAN ENVIRONMENT (STUDIES)

**TOTAL COST:** € 2.398.250,00

FUNDING PROGRAM: CEF - Connetting Europe Facilities Call luglio 2018/CEF 2020 €1.484.900,00

### INTERFACE: RENOVATING THE ACCESS TO THE CORE PORT OF PALERMO AND ITS INTERACTIONS WITH THE URBAN ENVIRONMENT (CONSTRUCTION WORKS)

**TOTAL COST:** € 35.593.123,77

**FUNDING PROGRAM: PAC of PON I&R 2014/20** € 35.593.123,77