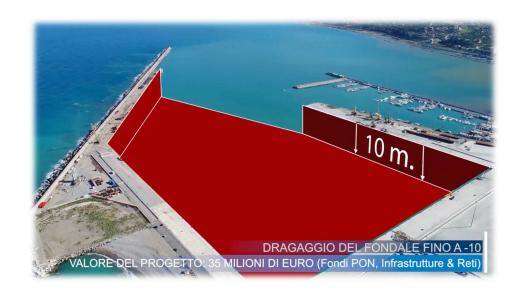

#### DREDGING WORKS -10,00 M, PORT OF TERMINI IMERESE

**TOTAL COST: € 35.000.000,00** 

**FUNDING PROGRAM: PON I&R 2014/20** € 35.000.000,00