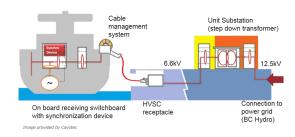

#### **COLD IRONING**

GREENPORT: UPGRADE OF THE LIGHTING SYSTEM AND OF PORT ENERGY EFFICIENCY

TOTAL COST: € 47.000.000,00

FUNDING PROGRAM: COMPLEMENTARY FOUND PNRR € 47.000.000,00

**KEY WORD:** 