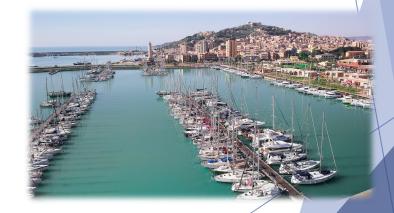

### DREDGING WORKS ON CRISPI BASIN N.3 AND REFURBISHMENT OF INDUSTRIAL QUAY IN THE PORT OF PALERMO

**TOTAL COST:** € 39.300.000,00

FUNDING PROGRAM: PON I&R 2014/20

€ 39.300.000,00