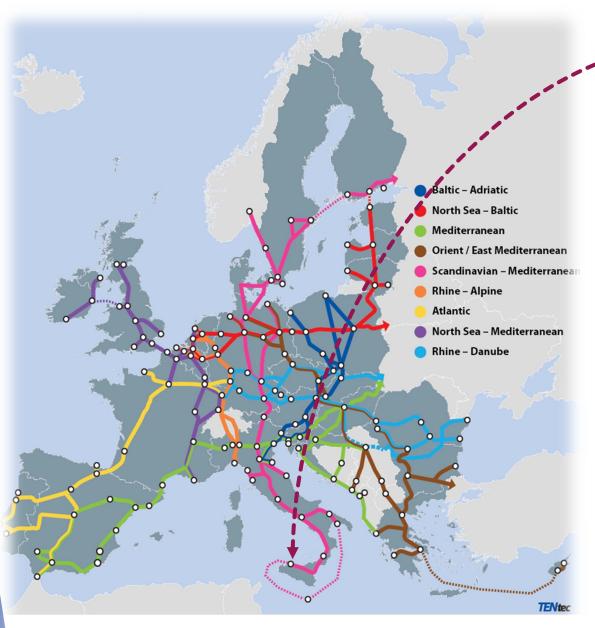

#### **TEN-T Corridors**

The projects relevant for the south part of Scan-Med Corridor in Italy