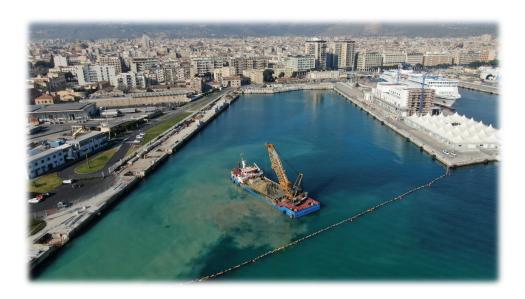

### DREDGING WORKS ON CRISPI BASIN N.3 AND REFURBISHMENT OF INDUSTRIAL QUAY IN THE PORT OF PALERMO

**TOTAL COST:** € 39.300.000,00

FUNDING PROGRAM: PON I&R 2014/20

€ 39.300.000,00