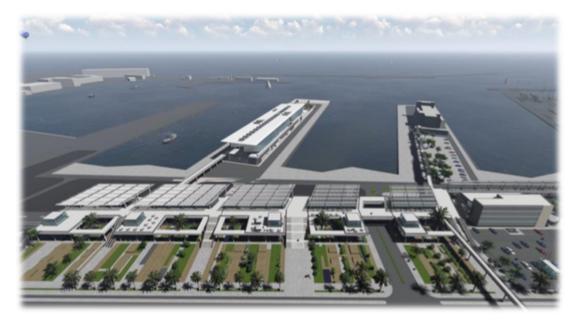

### INTERFACE: RENOVATING THE ACCESS TO THE CORE PORT OF PALERMO AND ITS INTERACTIONS WITH THE URBAN ENVIRONMENT (STUDIES)

**TOTAL COST:** € 2.398.250,00

FUNDING PROGRAM: CEF - Connetting Europe Facilities Call luglio 2018/CEF 2020 €1.484.900,00

### INTERFACE: RENOVATING THE ACCESS TO THE CORE PORT OF PALERMO AND ITS INTERACTIONS WITH THE URBAN ENVIRONMENT (CONSTRUCTION WORKS)

**TOTAL COST:** € 35.593.123,77

**FUNDING PROGRAM: PAC of PON I&R 2014/20** € 35.593.123,77