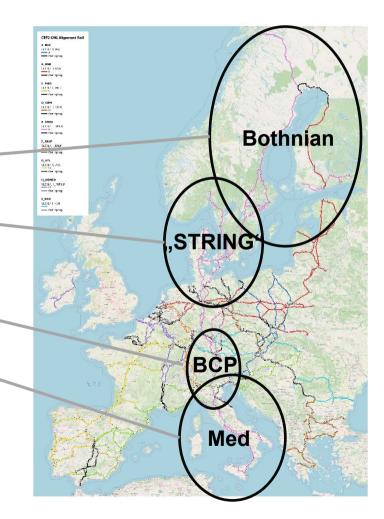

# Information on the Coordinators' activities / Meetings - future

|              | Date               | Place     | Subject                                                           |
|--------------|--------------------|-----------|-------------------------------------------------------------------|
| ✓            | 05.05.2021         | Online    | Workshop Macroregion "Bothnian"                                   |
| $\checkmark$ | 11.05.2021         | Online    | Coordinators Seminar on Alternative Fuels and IST                 |
| $\checkmark$ | 28.05.2021         | Online    | Workshop Macroregion "STRING"                                     |
|              | 31.05.2021         | Hybrid    | Fehmarn Belt Days Conference                                      |
|              | 01.06.2021         | Online    | Coordinators Seminar on MoS - IWW                                 |
|              | 03.06.2021         | Online    | Annual Conference of the Europaforum North Sweden                 |
|              | <b>24</b> .06.2021 | Online    | 46th Corridor Ferum Meeting (Presentation of the Project List)    |
|              | 21-23.06-2021      | tbc       | European Year of Rail satellite events                            |
|              | 05.07.2021         | Online    | Workshop Macroregion "Brenner" = BCP Chairs meeting               |
|              | 13.07.2021         | Online    | Workshop Macroregion "Med"                                        |
|              | 2.97.10.2021       | tbc       | European Year of Rail Express Rail circulating with local events  |
|              | 09.09.2021         | tbc       | 10 year anniversary of Fehmarnbelt Dialogue-forum                 |
|              | 23.09.2021         | Brdo (SI) | Inter-institutional session on TEN-T Revision                     |
|              | xx.11.2021         | Online    | 16th Corridor Forum Meeting (Presentation of draft 5th Work Plan) |

### **Workshop Meetings**

Dialogue between the European Coordinator and the Corridor Forum Members clustered in Macro Regions

- ✓ 05.05.2021 online
- ✓ 28.05.2021 online
- 05.07.2021 online 13.07.2021 online
  - Progress on major projects
  - Improve Connectivity
  - Interoperability
  - Impact