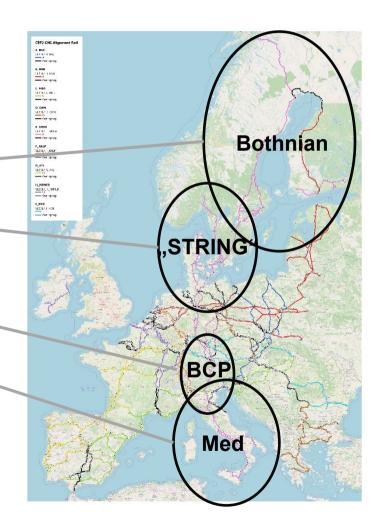

### **Workshop Meetings**

Dialogue between the European Coordinator and the Corridor Forum Members clustered in Macro Regions

05.05.2021 online

28.05.2021 online

05.07.2021 online

13.07.2021 online

- Progress on major projects
- Improve Connectivity
- Interoperability
- Impact

### **Workshop Meetings**

Dialogue between the European Coordinator and the Corridor Forum Members clustered in Macro Regions

- ✓ 05.05.2021 online
- ✓ 28.05.2021 online
- 05.07.2021 online 13.07.2021 online
  - Progress on major projects
  - Improve Connectivity
  - Interoperability
  - Impact